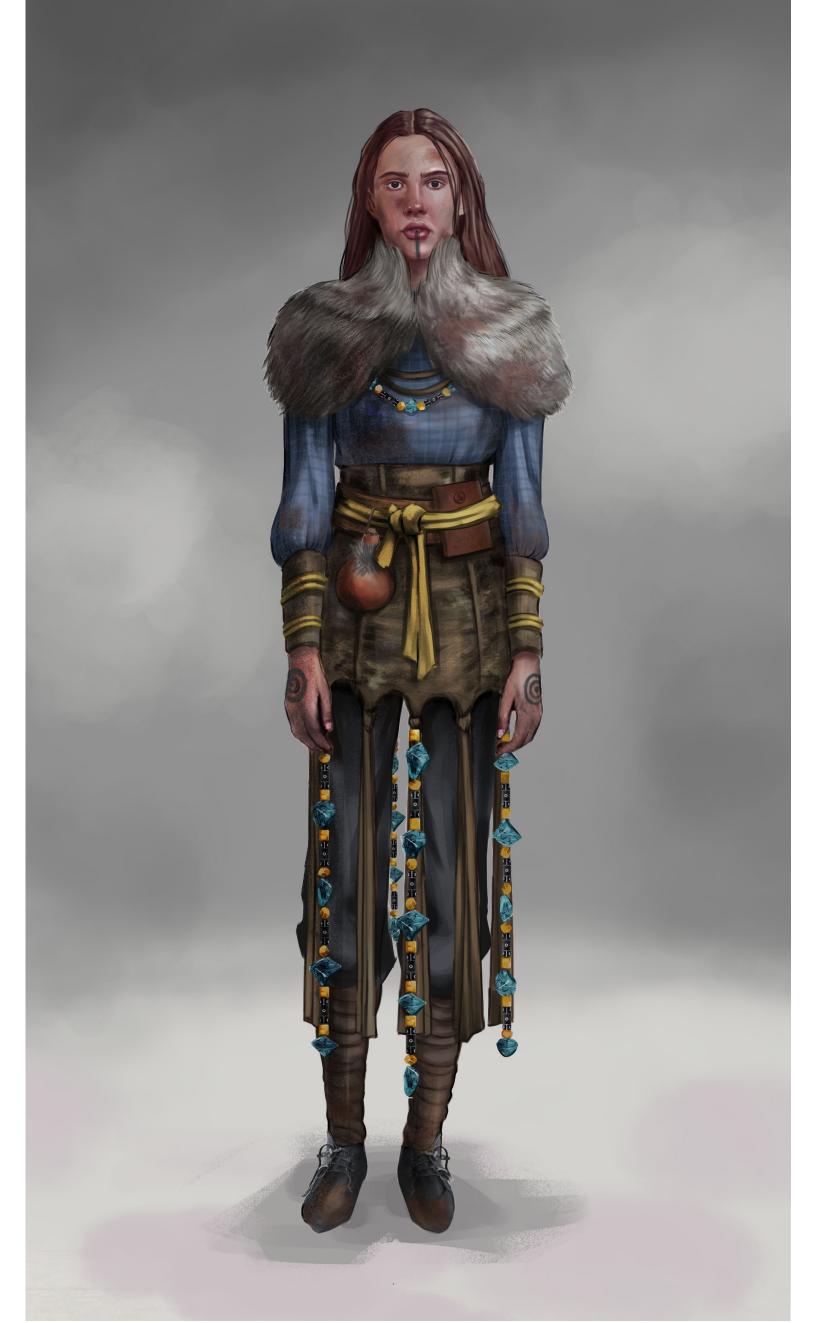

## <u>UNURITTEN</u> –

Moccus is a warrior god. He is of tremendous starture, half-man, half-boar and has never lost in battle.

Folamh is the main character in UNWRITTEN. Cast out from her tribe, Folamh must seek enlightenment from the gods in order to return. Her journey is trecherous and fraught with danger. She notes all her experiences documented in a diary that slots into her belt.