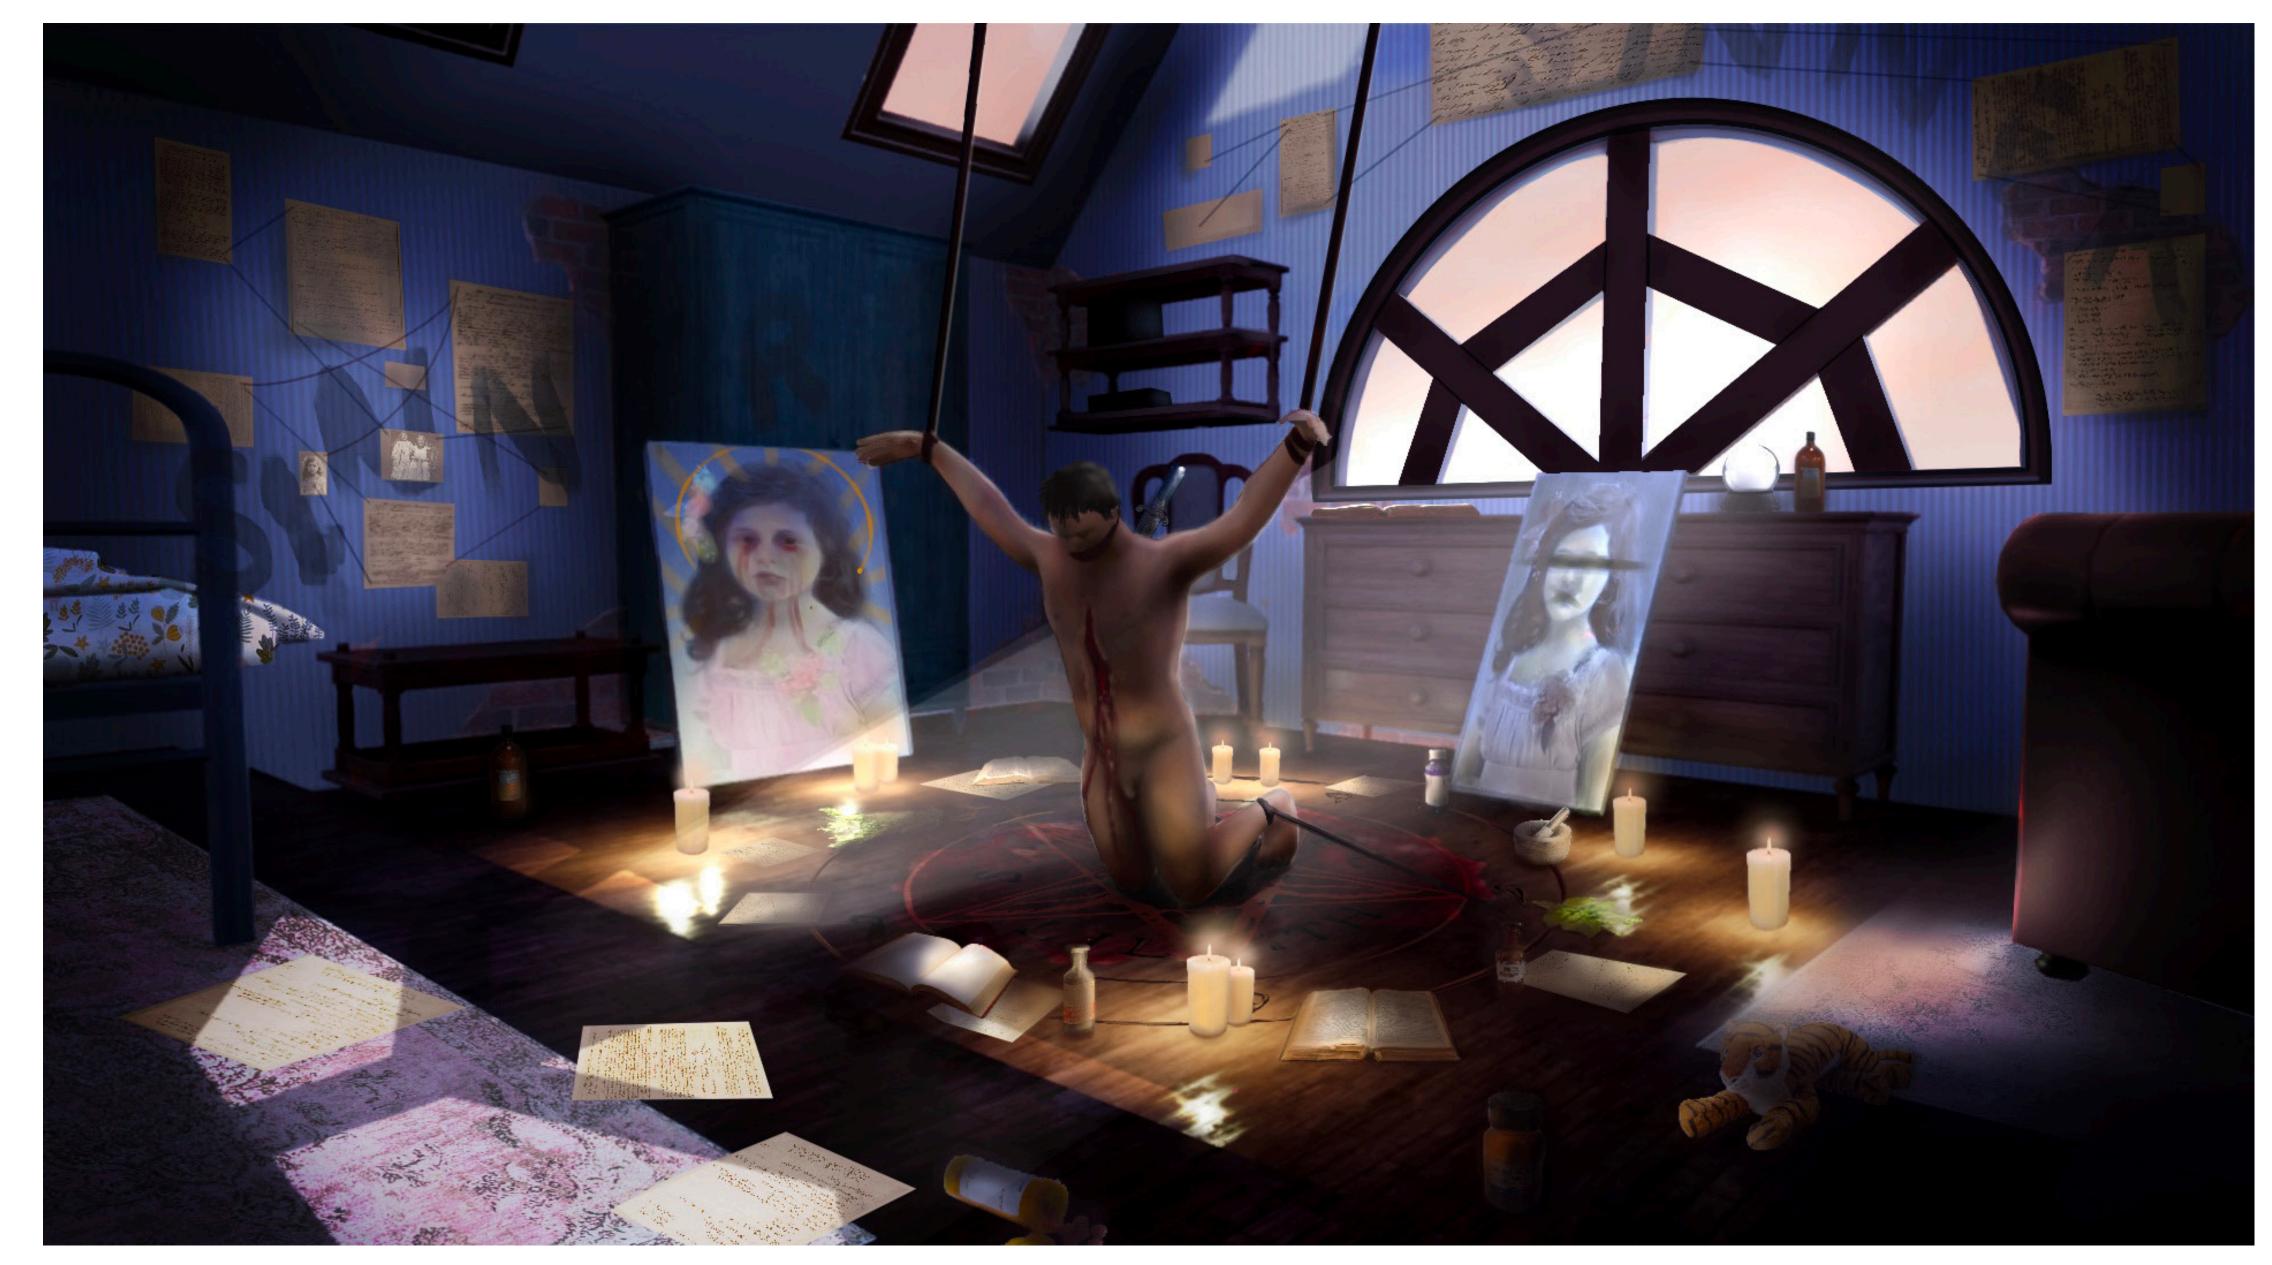

Active Crime Scene is the opening level for the game 'The Sacrifice'. In this level the player must traverse and eclectic mansion, collecting clues about a sacrificial murder. The level is spread across three rooms; the library, the painting room, and the attic room.

These are concepts with various callouts for clues hidden throughout the level.