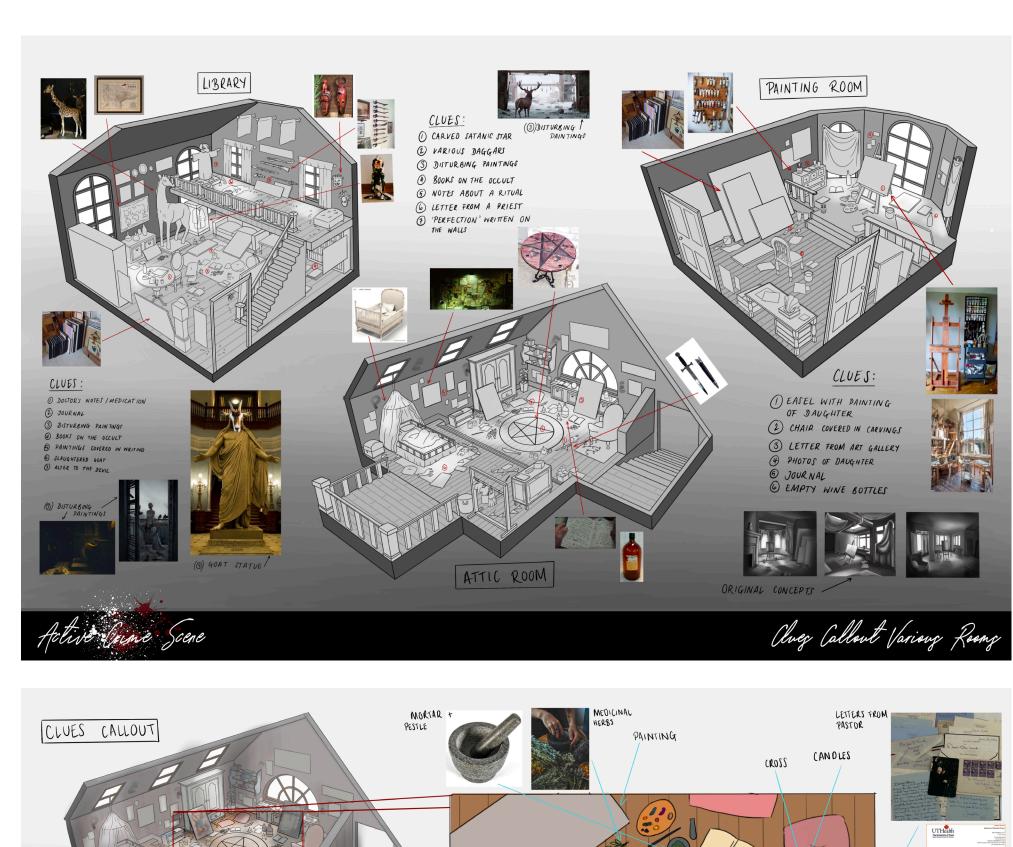

## <u>UNURITTEN</u> –







Moccus is a warrior god. He is of tremendous starture, half-man, half-boar and has never lost in battle.









Folamh is the main character in UNWRITTEN. Cast out from her tribe, Folamh must seek enlightenment from the gods in order to return. Her journey is trecherous and fraught with danger. She notes all her experiences documented in a diary that slots into her belt.









Active Crime Scene is the opening level for the game 'The Sacrifice'. In this level the player must traverse and eclectic mansion, collecting clues about a sacrificial murder. The level is spread across three rooms; the library, the painting room, and the attic room.







These are concepts with various callouts for clues hidden throughout the level.





## — DELTAFORCE: FOTAL CARNACE



Delta Force: Total Carnage is a battle royale action game inspired by games like Overwatch and Apex Legends. My main goal with this work was to create colourful and easily recognisable characters with class and function in mind.



## — DELTA FORCE: TOTAL CARNAGE

These are the initial sketches for the charater of Anna83ll3. I was exploring character aesthetic, as well as balance, style and weaponry







This female grower is an illustration to concept artist Even Amundsen's #drawthisinyourstyle challenge.

## AMBER LAYTON

CONCEPT ARTIST / ILLUSTRATOR

EMAIL: amberlaytonn@gmail.com

MOB: +44 7909 362835

WEBSITE: https://amberlaytonn.wixsite.com/ambermaelayton

ARTSTATION: https://www.artstation.com/amberlayton