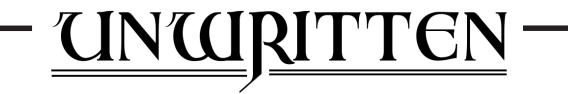

## <u>UNURITTEN</u> –

Moccus is a warrior god. He is of tremendous starture, half-man, half-boar and has never lost in battle.

Folamh is the main character in UNWRITTEN. Cast out from her tribe, Folamh must seek enlightenment from the gods in order to return. Her journey is trecherous and fraught with danger. She notes all her experiences documented in a diary that slots into her belt.