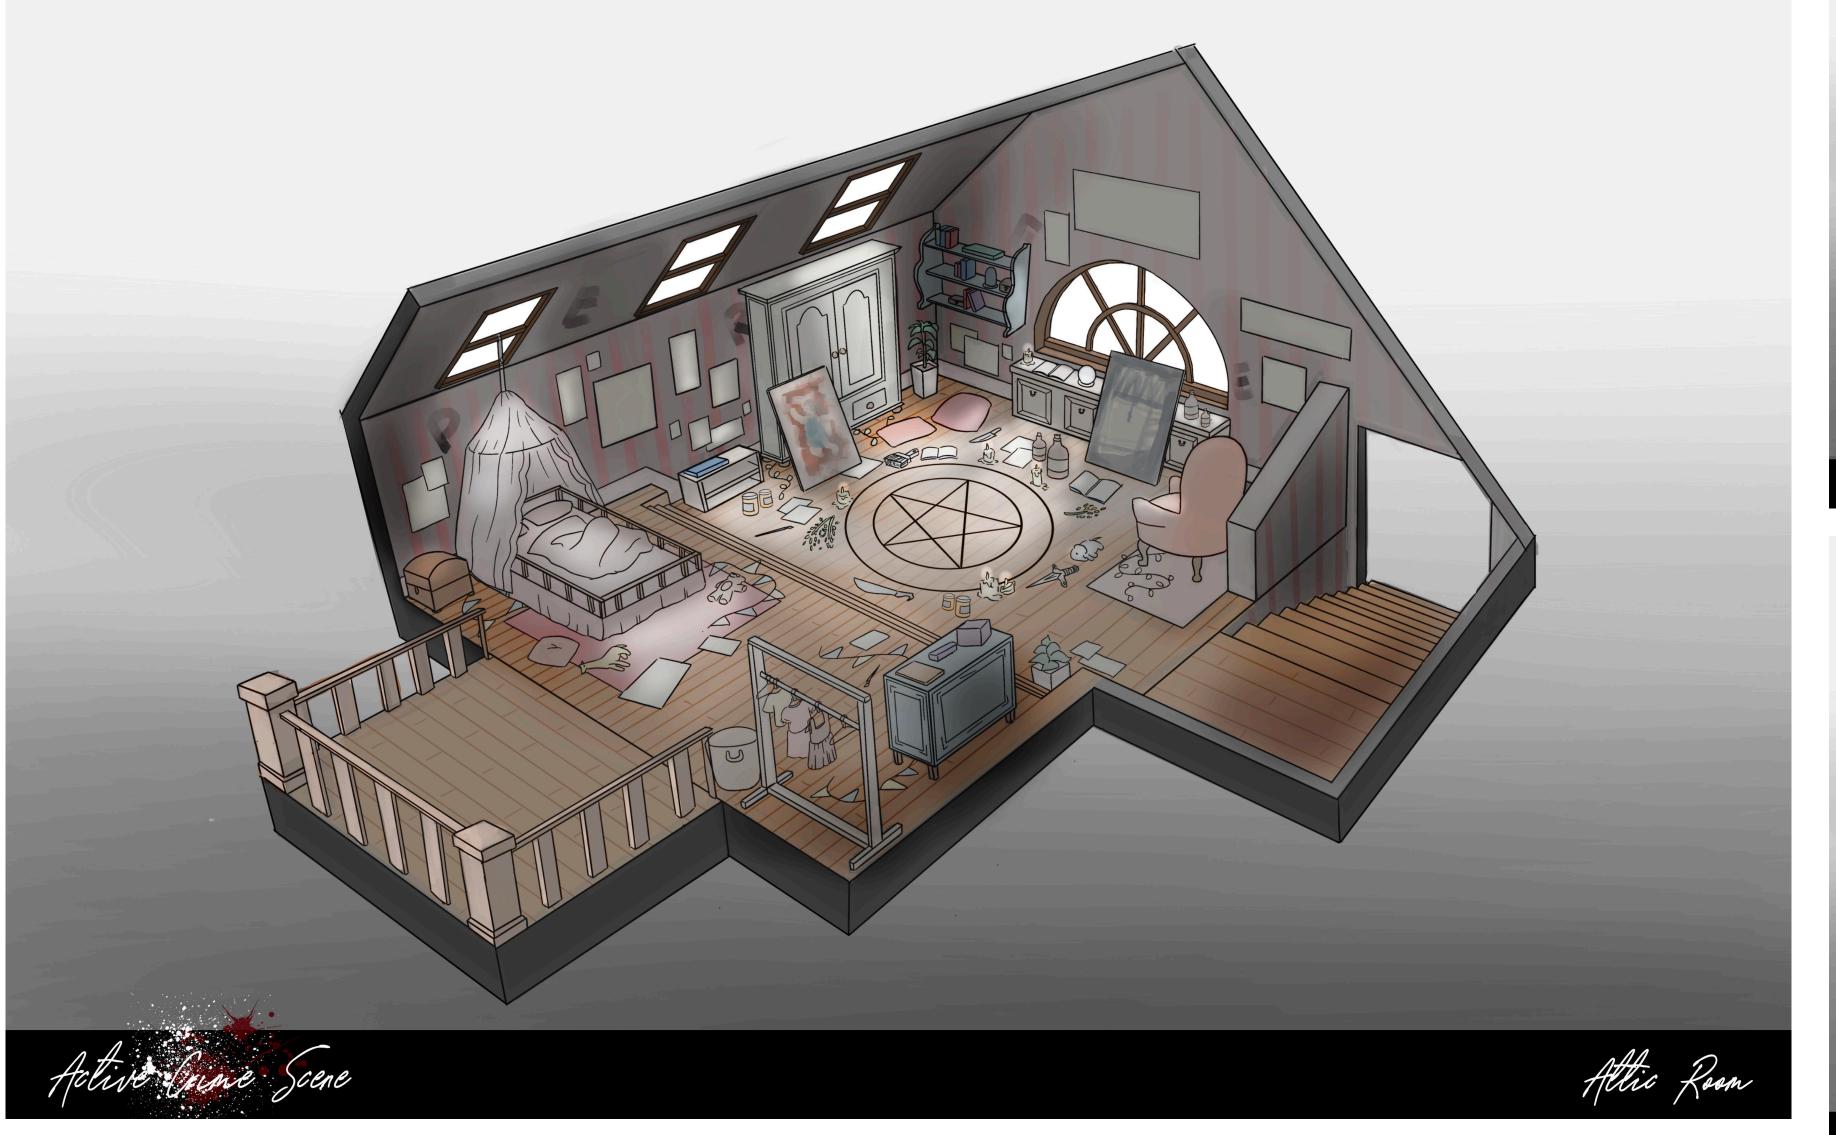

Active Crime Scene is the opening level for the game 'The Sacrifice'. In this level the player must traverse and eclectic mansion, collecting clues about a sacrificial murder. The level is spread across three rooms; the library, the painting room, and the attic room.