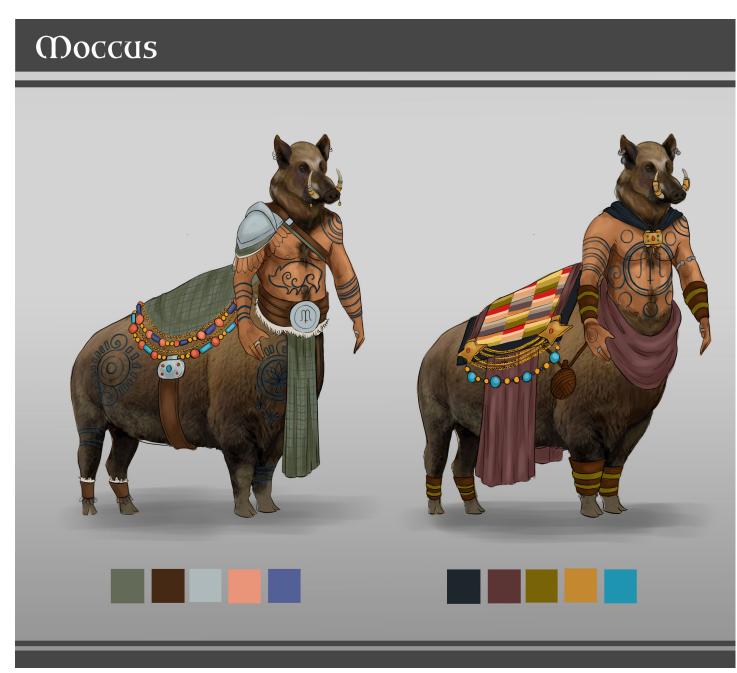

## <u>UNURITTEN</u> –

Moccus is a warrior god. He is of tremendous starture, half-man, half-boar and has never lost in battle.

Folamh is the main character in UNWRITTEN. Cast out from her tribe, Folamh must seek enlightenment from the gods in order to return. Her journey is trecherous and fraught with danger. She notes all her experiences documented in a diary that slots into her belt.