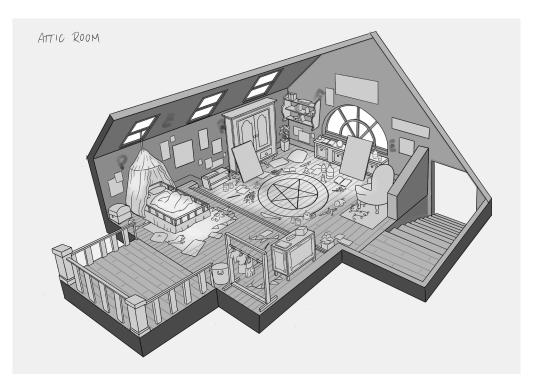

Active Crime Scene is the opening level for the game 'The Sacrifice'. In this level the player must traverse and eclectic mansion, collecting clues about a sacrificial murder. The level is spread across three rooms; the library, the painting room, and the attic room.

These are concepts with various callouts for clues hidden throughout the level.