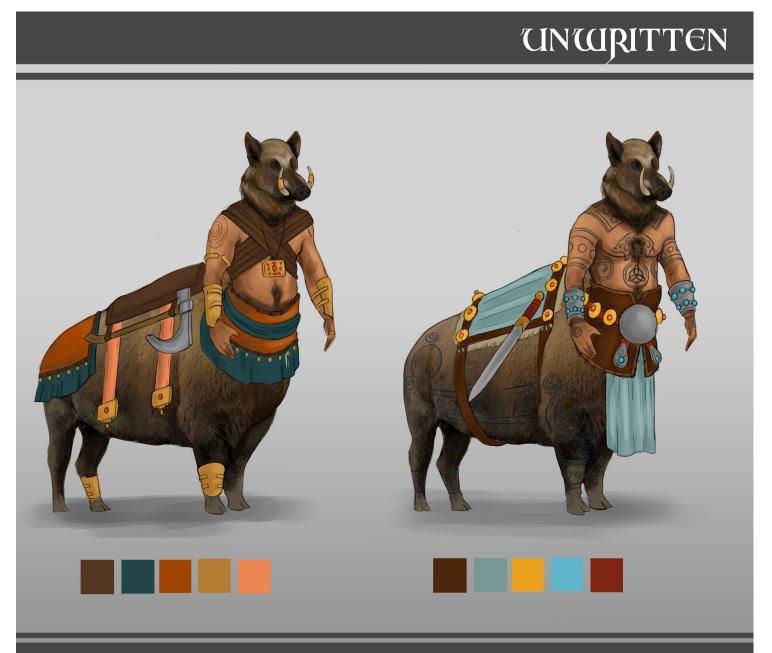

## <u>UNURITTEN</u> –

Moccus is a warrior god. He is of tremendous starture, half-man, half-boar and has never lost in battle.

Folamh is the main character in UNWRITTEN. Cast out from her tribe, Folamh must seek enlightenment from the gods in order to return. Her journey is trecherous and fraught with danger. She notes all her experiences documented in a diary that slots into her belt.