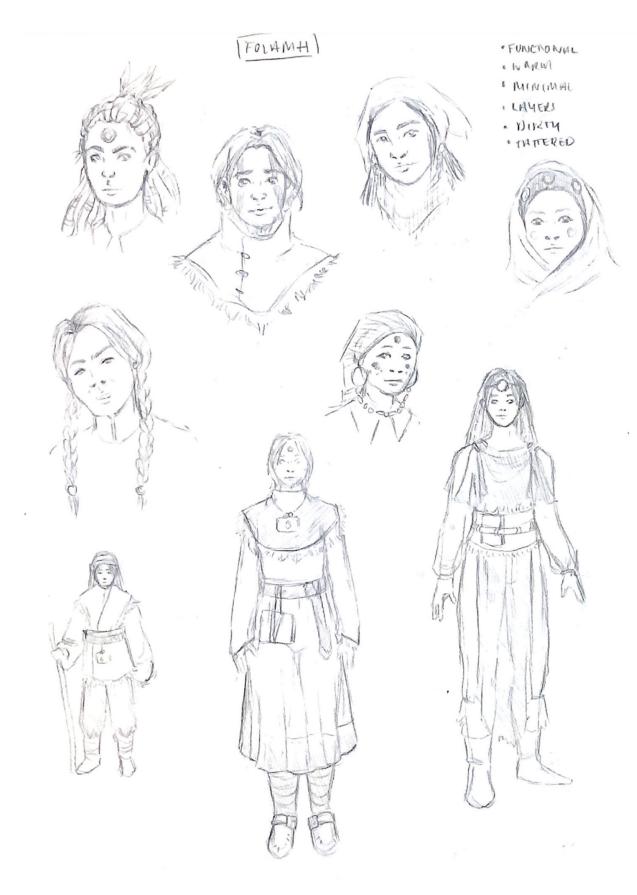

## <u>UNURITTEN</u> –

Moccus is a warrior god. He is of tremendous starture, half-man, half-boar and has never lost in battle.

Folamh is the main character in UNWRITTEN. Cast out from her tribe, Folamh must seek enlightenment from the gods in order to return. Her journey is trecherous and fraught with danger. She notes all her experiences documented in a diary that slots into her belt.