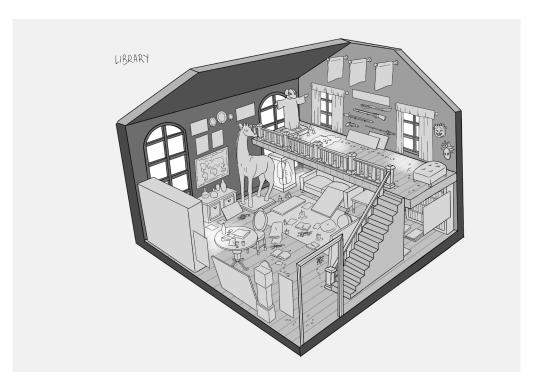

Active Crime Scene is the opening level for the game 'The Sacrifice'. In this level the player must traverse and eclectic mansion, collecting clues about a sacrificial murder. The level is spread across three rooms; the library, the painting room, and the attic room.

These are concepts with various callouts for clues hidden throughout the level.