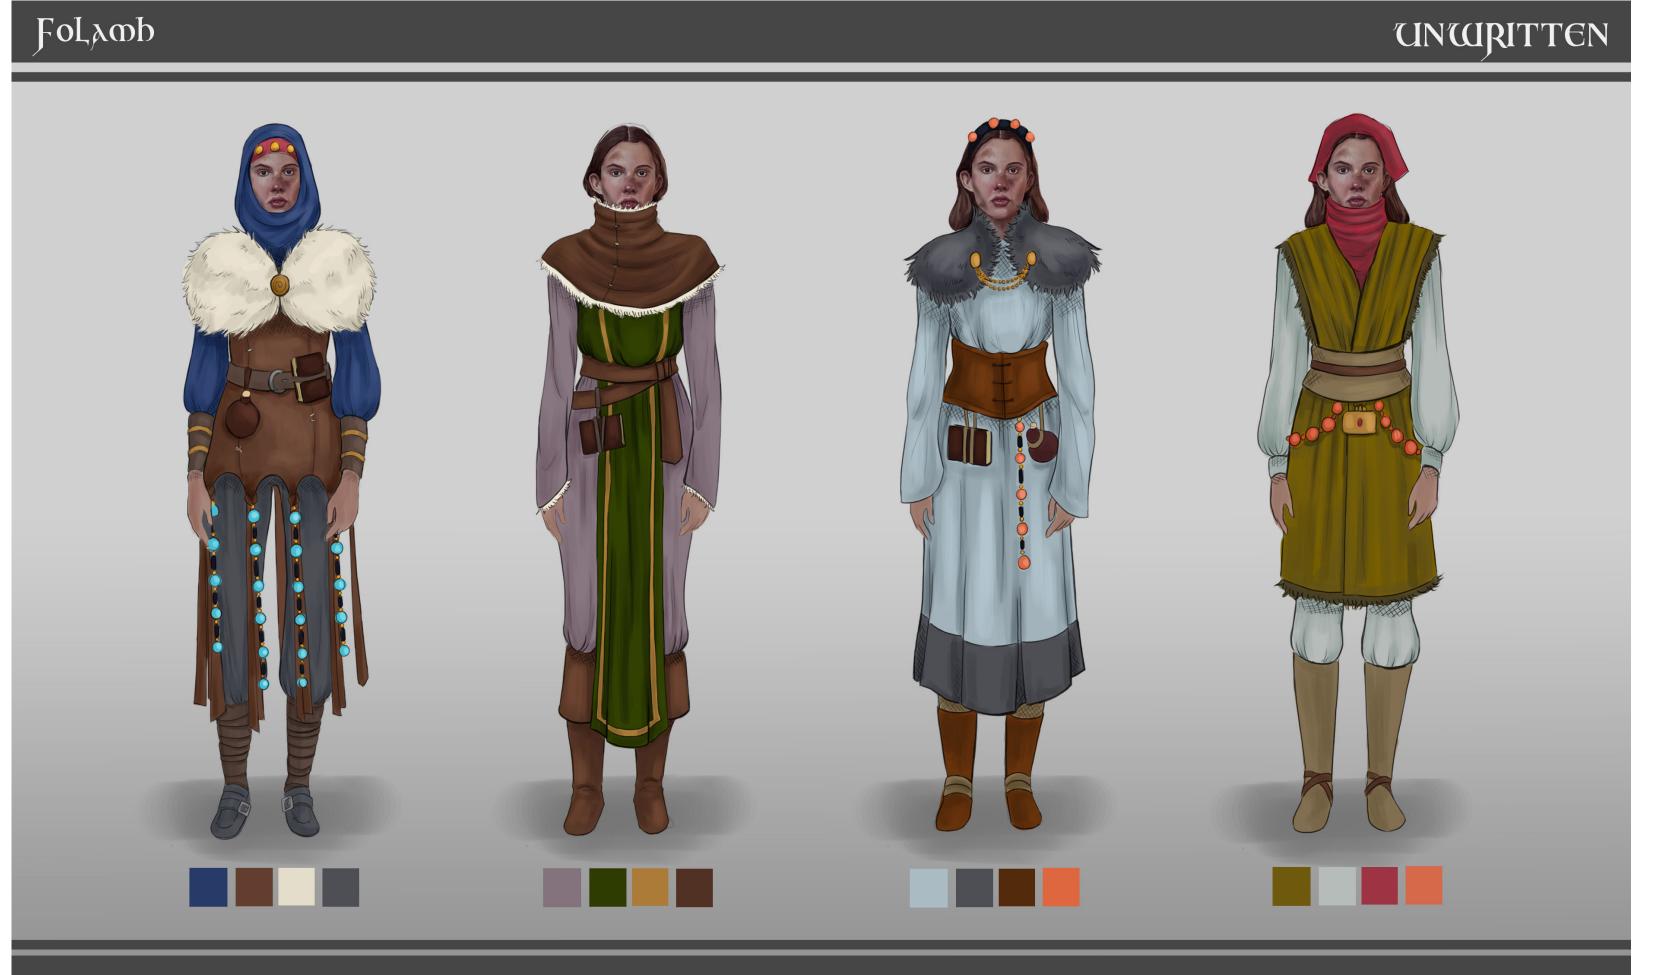

## <u>UNURITTEN</u> –

Moccus is a warrior god. He is of tremendous starture, half-man, half-boar and has never lost in battle.

Folamh is the main character in UNWRITTEN. Cast out from her tribe, Folamh must seek enlightenment from the gods in order to return. Her journey is trecherous and fraught with danger. She notes all her experiences documented in a diary that slots into her belt.