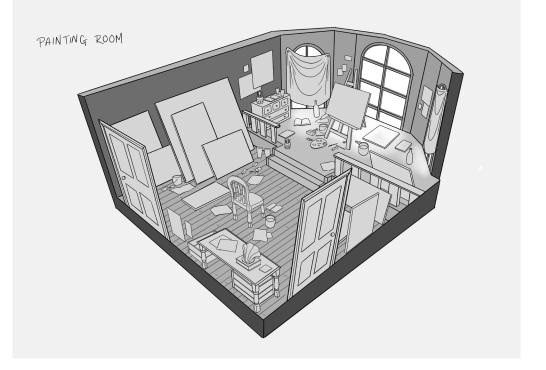

Active Crime Scene is the opening level for the game 'The Sacrifice'. In this level the player must traverse and eclectic mansion, collecting clues about a sacrificial murder. The level is spread across three rooms; the library, the painting room, and the attic room.

These are concepts with various callouts for clues hidden throughout the level.