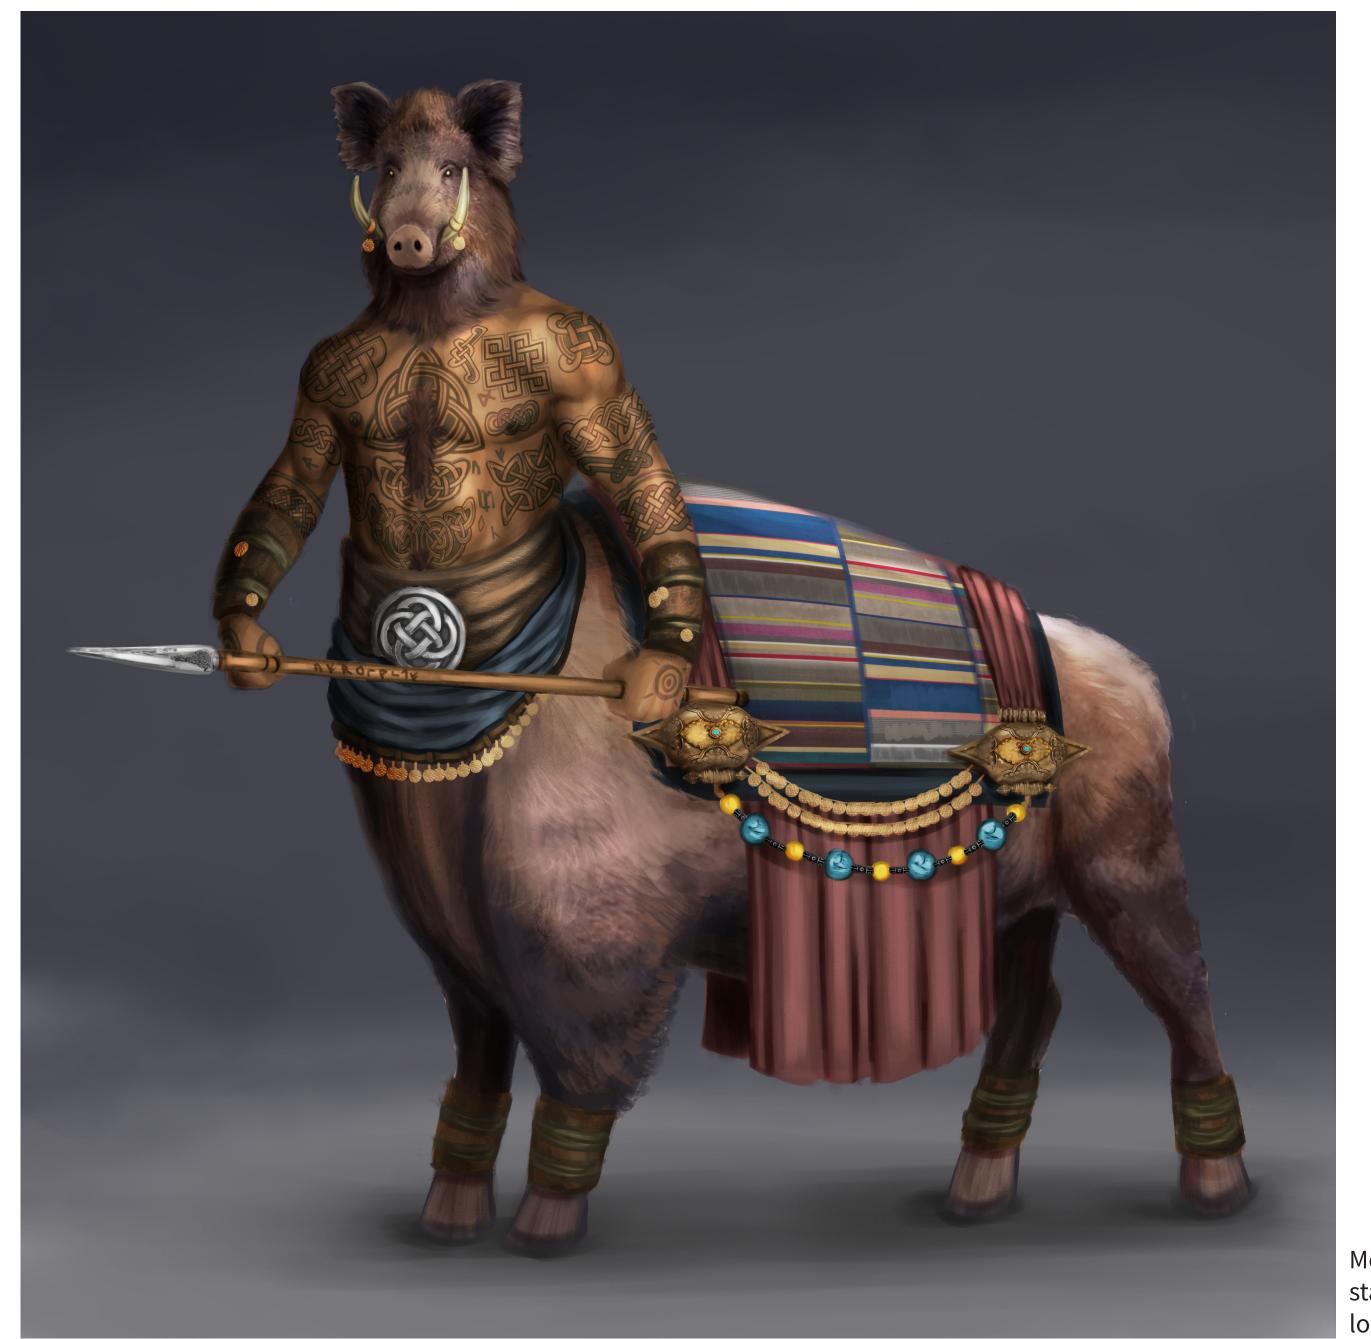

## <u>UNURITTEN</u> –

Moccus is a warrior god. He is of tremendous starture, half-man, half-boar and has never lost in battle.

Folamh is the main character in UNWRITTEN. Cast out from her tribe, Folamh must seek enlightenment from the gods in order to return. Her journey is trecherous and fraught with danger. She notes all her experiences documented in a diary that slots into her belt.