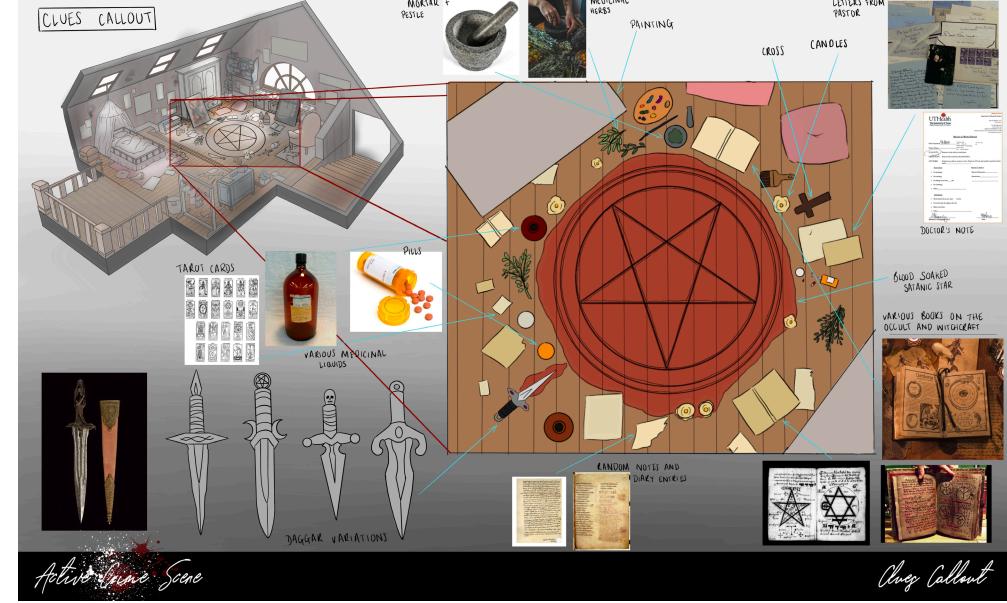

Active Crime Scene is the opening level for the game 'The Sacrifice'. In this level the player must traverse and eclectic mansion, collecting clues about a sacrificial murder. The level is spread across three rooms; the library, the painting room, and the attic room.

These are concepts with various callouts for clues hidden throughout the level.