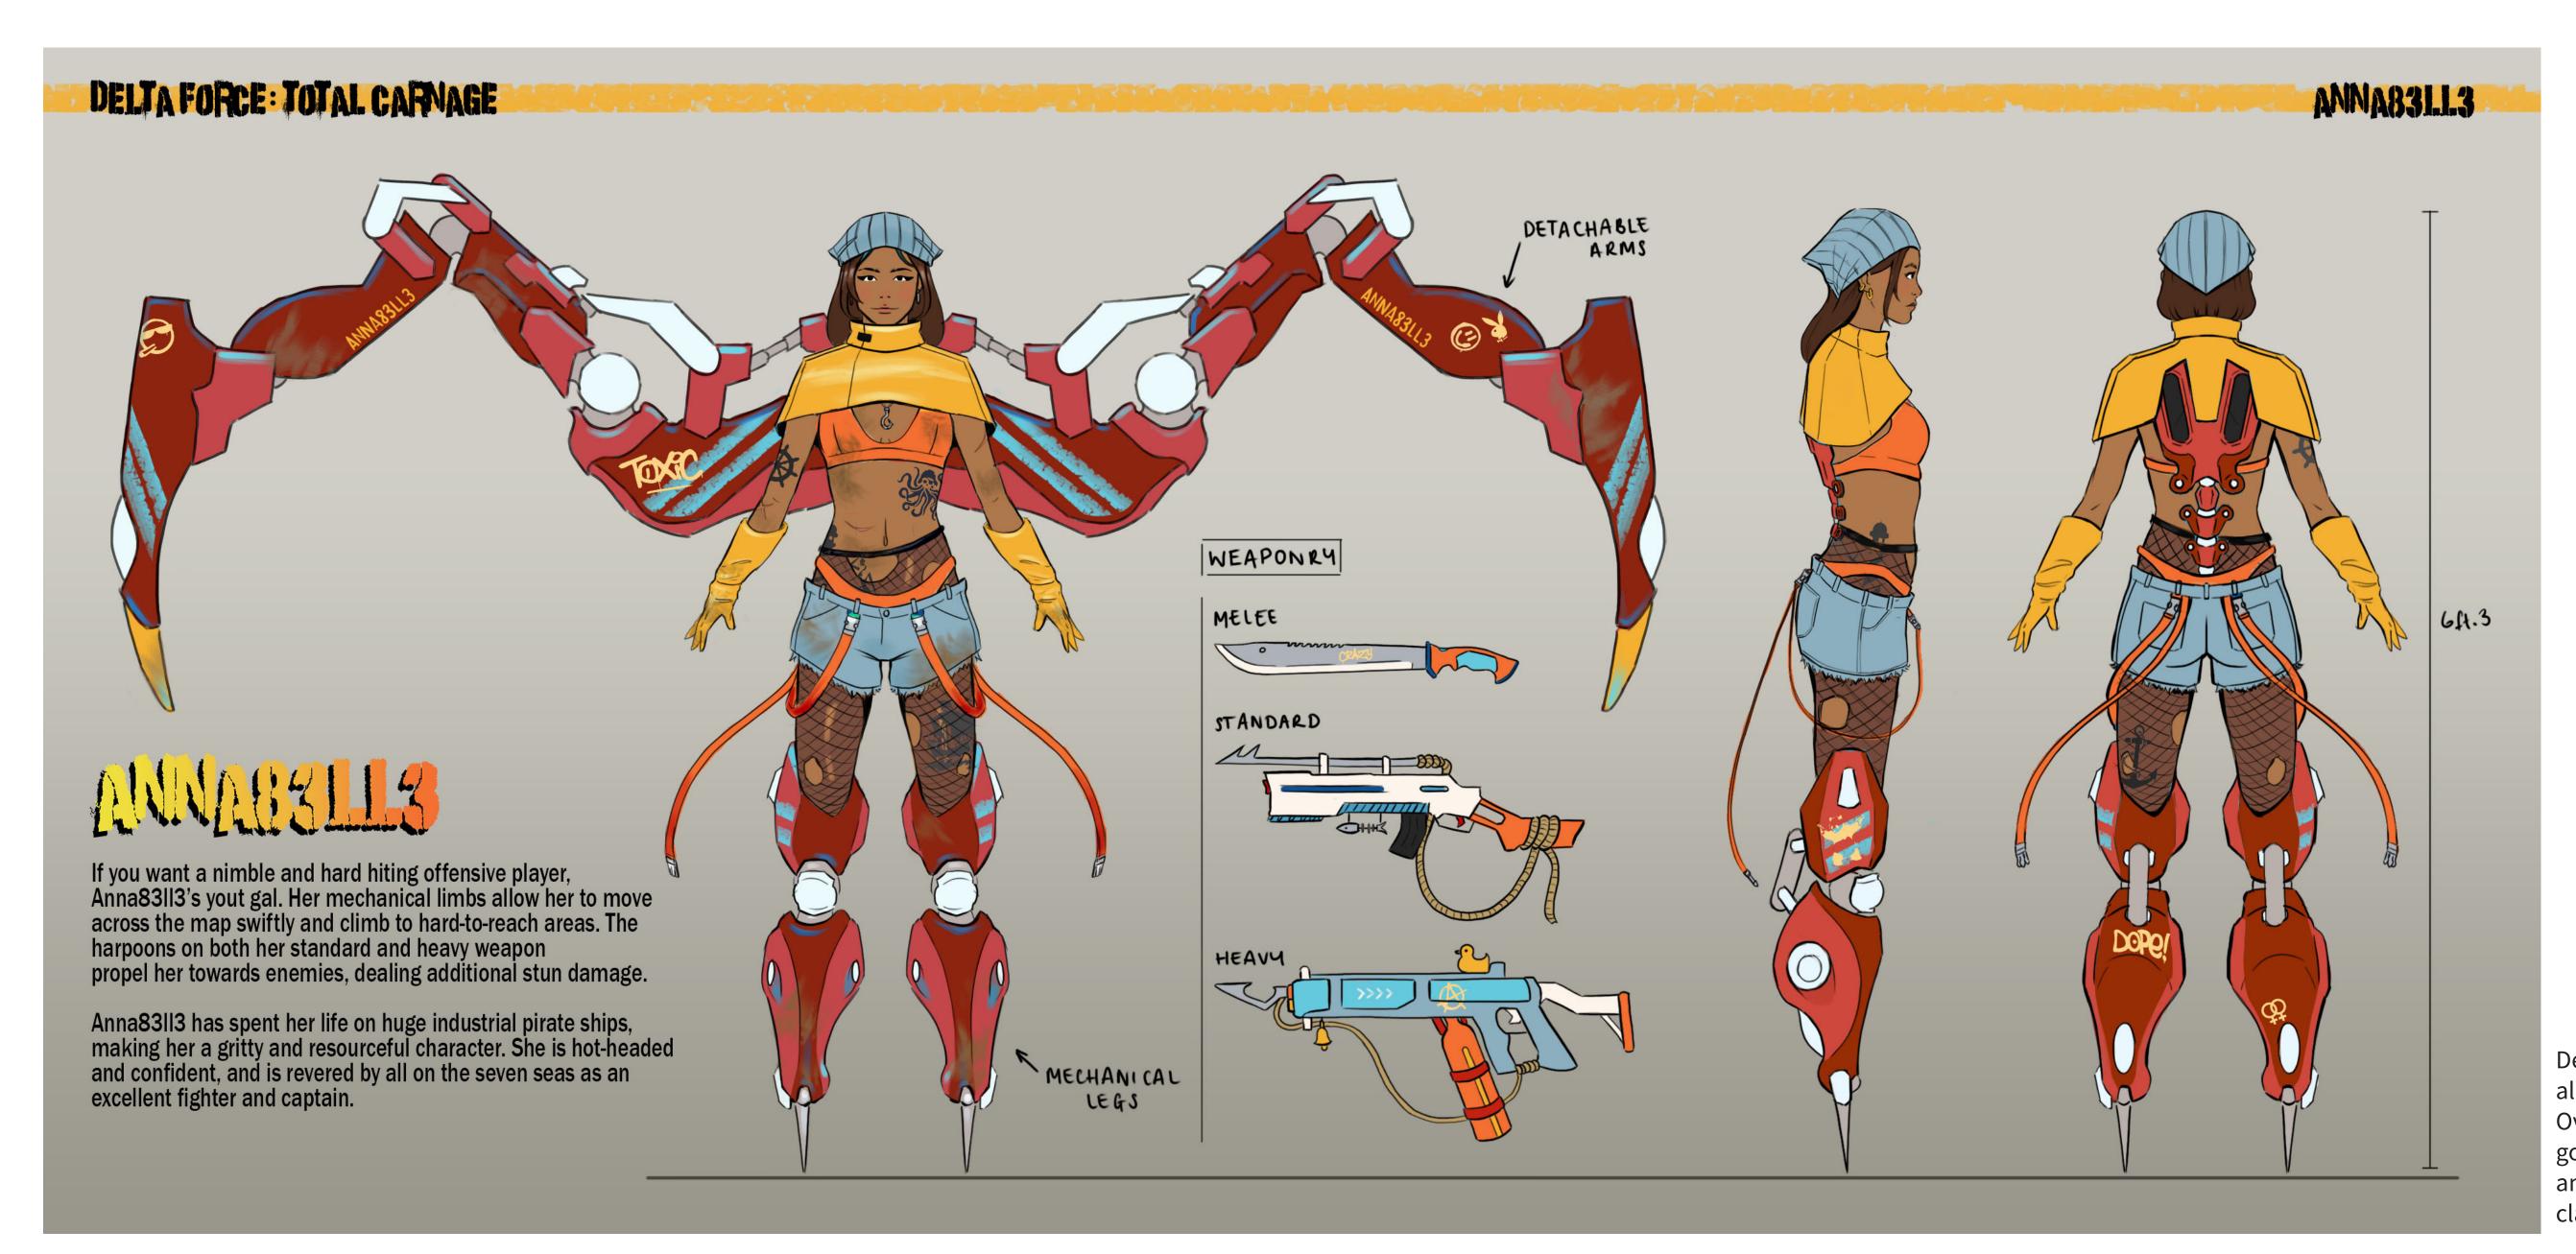

## — DELTAFORCE: FOTAL CARNACE

Delta Force: Total Carnage is a battle royale action game inspired by games like Overwatch and Apex Legends. My main goal with this work was to create colourful and easily recognisable characters with class and function in mind.

## — DELTA FORCE: TOTAL CARNAGE

These are the initial sketches for the charater of Anna83ll3. I was exploring character aesthetic, as well as balance, style and weaponry

This female grower is an illustration to concept artist Even Amundsen's #drawthisinyourstyle challenge.